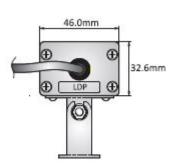

|                   |                   |         |
|-----------------|--------|----------------|--------------------|-------------------|-------------------|---------|
| Part No.        | Colour | Wavelength/CCT | Output (Im)<br>typ | Supply<br>Voltage | White CRI<br>(Ra) | Weight  |
| LDP585-88RGBW-x | Red    | 630nm          | 370                | 24vdc             | >82               | 1.5kg/M |
|                 | Green  | 525nm          | 610                |                   |                   |         |
|                 | Blue   | 470nm          | 160                |                   |                   |         |
|                 | White  | 4000K          | 780                |                   |                   |         |

x denotes Beam angle

## **Dimensions**







#### Notes

These units must not be connected directly to AC mains supply. Use in conjunction with 24vdc constant voltage drivers & controllers Please refer to our range of full colour RGBW controllers

Termination is via 2.0metre 5-core cable