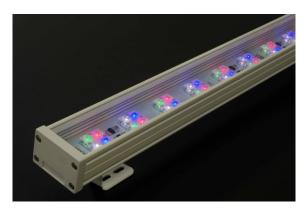

## **Description**

Designed for full colour wall wash applications in architectural and retail schemes, the LDP-RGBW series linear luminaire provides bright, even illumination. With a profile of 46x33mm the fitting is constructed from powder coated aluminium with a clear polycarbonate filter