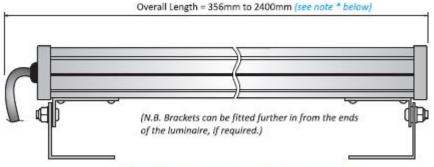

|                   |                   |         |
|-----------------|--------|----------------|--------------------|-------------------|-------------------|---------|
| Part No.        | Colour | Wavelength/CCT | Output (Im)<br>typ | Supply<br>Voltage | White CRI<br>(Ra) | Weight  |
| LDP585-88RGBW-x | Red    | 630nm          | 370                | 24vdc             | >82               | 1.5kg/M |
|                 | Green  | 525nm          | 610                |                   |                   |         |
|                 | Blue   | 470nm          | 160                |                   |                   |         |
|                 | White  | 4000K          | 780                |                   |                   |         |

x denotes Beam angle

## **Dimensions**







#### Notes

These units must not be connected directly to AC mains supply. Use in conjunction with 24vdc constant voltage drivers & controllers Please refer to our range of full colour RGBW controllers

Termination is via 2.0metre 5-core cable