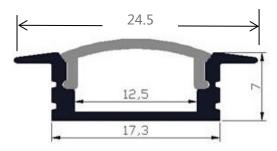

### **Dimensions**

Terminated with 500mm input lead Supplied with mounting clips for ease of installation Use in conjunction with external constant voltage driver (see SNPseries) Custom lengths available on request (subject to MOQ's)