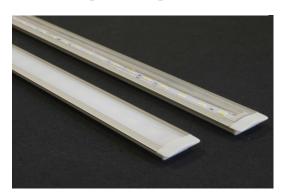

The SAP17R-1204 series compact recessed linear LED fitting is constructed from anodised aluminium and is designed with high intensity LED emitters for a wide range of interior applications including shelf & cabinet illumination.