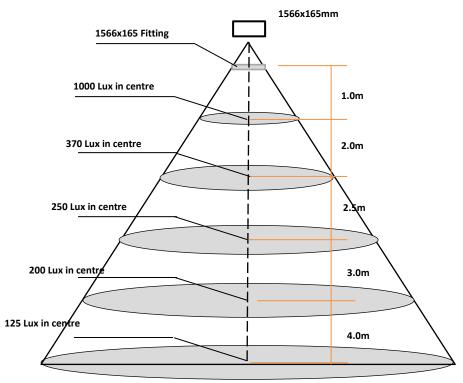

l when there are no persons present Dimming % selectable from 5% to 100% illumination

| SPECIFICATIONS                   |           |              |                     |          |
|----------------------------------|-----------|--------------|---------------------|----------|
| Model                            | Power (W) | сст°К        | Total Flux (lm) typ | CRI (Ra) |
| PFB1566x165DNCF-PW-68W-SENS+DIM  |           | 5000 ~ 6500K | 6800                |          |
| PFB1566x165DNCF-NAW-68W-SENS+DIM | 68W       | 4000 ~ 4500K | 6800                | 85       |
| PFB1566x165DNCF-WW-68W-SENS+DIM  |           | 2700 ~ 3000K | 6120                |          |

#### **Dimensions**





# Illumination Cone Pure White without LED diffuser



# Illumination Cone Pure White with LED diffuser