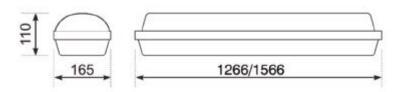

ntegral Microwave sensor and DIM driver

With the above microwave sensor options plus selectable dimming level when there are no persons present Dimming % selectable from 5% to 100% illumination

| SPECIFICATIONS                   |           |              |                     |          |
|----------------------------------|-----------|--------------|---------------------|----------|
| Model                            | Power (W) | сст°К        | Total Flux (lm) typ | CRI (Ra) |
| PFB1566x165DNCF-PW-68W-SENS+DIM  |           | 5000 ~ 6500K | 6800                |          |
| PFB1566x165DNCF-NAW-68W-SENS+DIM | 68W       | 4000 ~ 4500K | 6800                | 85       |
| PFB1566x165DNCF-WW-68W-SENS+DIM  |           | 2700 ~ 3000K | 6120                |          |

#### **Dimensions**





# Illumination Cone Pure White without LED diffuser



# Illumination Cone Pure White with LED diffuser