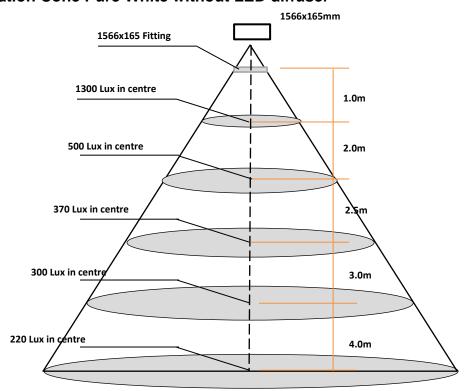

icrowave sensor options plus selectable dimming level when there are no persons present Dimming % selectable from 5% to 100% illumination

| SPECIFICATIONS                   |           |              |                     |          |
|----------------------------------|-----------|--------------|---------------------|----------|
| Model                            | Power (W) | сст°К        | Total Flux (lm) typ | CRI (Ra) |
| PFB1566x165DNCF-PW-68W-SENS+DIM  |           | 5000 ~ 6500K | 6800                |          |
| PFB1566x165DNCF-NAW-68W-SENS+DIM | 68W       | 4000 ~ 4500K | 6800                | 85       |
| PFB1566x165DNCF-WW-68W-SENS+DIM  |           | 2700 ~ 3000K | 6120                |          |

#### **Dimensions**





# Illumination Cone Pure White without LED diffuser



# Illumination Cone Pure White with LED diffuser