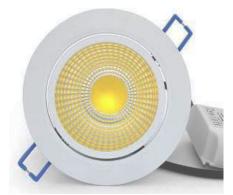

## LED Gimbal Downlight PFD110G-10W COB series

#### Description

The PFD110G series gimbal downlights are high power COB LED fittings with 180 degree rotation. Designed with excellent thermal properties and supplied with external LED driver module for connection to ac mains supply.