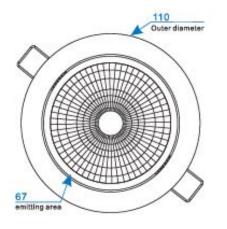

for connection to ac mains supply.

| SPECIFICATIONS        |           |               |                 |          |            |
|-----------------------|-----------|---------------|-----------------|----------|------------|
| Model                 | Power (W) | ССТ⁰К         | Total Flux (Im) | CRI (Ra) | Beam Angle |
| PFD110G-10WCOB-CW-xx  |           | 6000K ~ 6500K | 1400            |          |            |
| PFD110G-10WCOB-NAW-xx | 10W       | 4000K ~ 4500K | 1200            | >82      | 30/50°     |
| PFD110G-10WCOB-WW-xx  |           | 2800K ~ 3200K | 1100            |          |            |

Suffix: Bezel colour: W, S, B

Beam angle: 30° or 50°

Lens cover: Clear, Frosted, Centre frosted



Clear Glass Black Frosted Glass Silver



Middle-frosted Glass White

### Dimensions