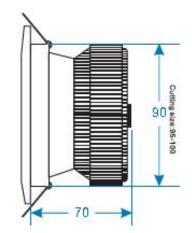

r connection to ac mains supply.

| SPECIFICATIONS        |           |               |                 |          |            |
|-----------------------|-----------|---------------|-----------------|----------|------------|
| Model                 | Power (W) | ССТ⁰К         | Total Flux (Im) | CRI (Ra) | Beam Angle |
| PFD110G-10WCOB-CW-xx  |           | 6000K ~ 6500K | 1400            |          |            |
| PFD110G-10WCOB-NAW-xx | 10W       | 4000K ~ 4500K | 1200            | >82      | 30/50°     |
| PFD110G-10WCOB-WW-xx  |           | 2800K ~ 3200K | 1100            |          |            |

Suffix: Bezel colour: W, S, B

Beam angle: 30° or 50°

Lens cover: Clear, Frosted, Centre frosted



Clear Glass Black Frosted Glass Silver



Middle-frosted Glass White

### Dimensions